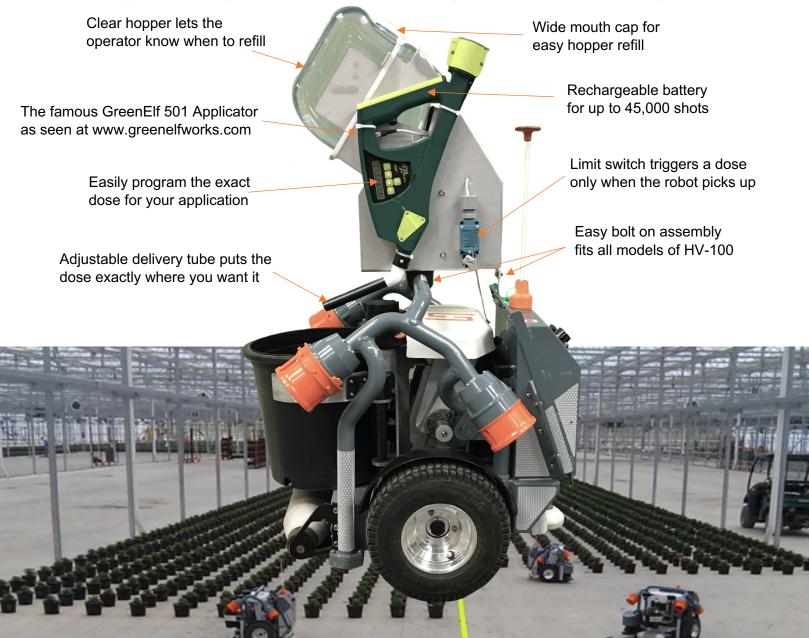

## HV-GEW-501: GreenElf 501 Applicator Kit

## // Our fully automated system applies a precise dose of granular fertilizer while moving plants